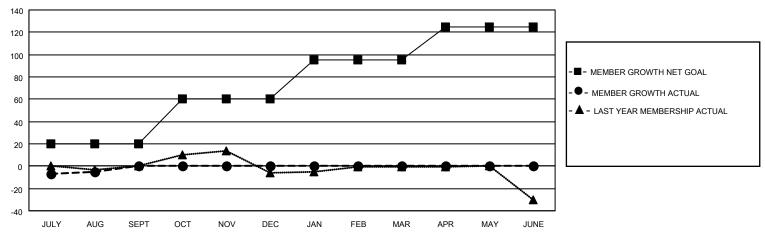

## District 20 N

| Clubs                 |               |           |               | Members               |                        |                         |                                                    |
|-----------------------|---------------|-----------|---------------|-----------------------|------------------------|-------------------------|----------------------------------------------------|
| RESULTS FOR 2022-2023 |               |           |               | RESULTS FOR 2022-2023 |                        |                         |                                                    |
| QUARTER               | NEW CLUB GOAL | NEW CLUBS | DROPPED CLUBS | QUARTER MEME          | BER GROWTH NET<br>GOAL | MEMBER GROWTH<br>ACTUAL | DROPPED<br>MEMBERS ACTUAL<br>(including transfers) |
| JULY/AUG/SEPT         | 0             | 0         | 0             | JULY/AUG/SEPT         | 20                     | 13                      | 16                                                 |
| OCT/NOV/DEC           | 1             | 0         | 0             | OCT/NOV/DEC           | 40                     | 0                       | 0                                                  |
| JAN/FEB/MAR           | 0             | 0         | 0             | JAN/FEB/MAR           | 35                     | 0                       | 0                                                  |
| APR/MAY/JUNE          | 0             | 0         | 0             | APR/MAY/JUNE          | 30                     | 0                       | 0                                                  |

#### GOALS AND ACTUAL MEMBERS CUMULATIVE

| DROPPED CLUBS: 0 |    | 8 CLUBS OF 45 ADDED 1 OR  | GENDER DISTRIBUTION                 |              |  |
|------------------|----|---------------------------|-------------------------------------|--------------|--|
|                  |    | MORE NEW MEMBERS          | MALE 848 (68.55%)                   |              |  |
|                  |    |                           | FEMALE                              | 389 (31.45%) |  |
| DROPPED MEMBERS  |    |                           | NON BINARY                          | 0 (0.00%)    |  |
|                  |    |                           | PREFER NOT TO ANSWER                | 0 (0.00%)    |  |
| DECEASED         | 4  |                           |                                     |              |  |
| CLUB CANCELLED   | 0  | CLICK HERE FOR CUMULATIVE | TOTAL FAMILY UNIT MEMBERS 233       |              |  |
| OTHER            | 12 | MEMBERSHIP DATA           |                                     |              |  |
| TOTAL            | 16 |                           | FAMILY MEMBERS PAYING HALF DUES 118 |              |  |
|                  |    |                           |                                     |              |  |